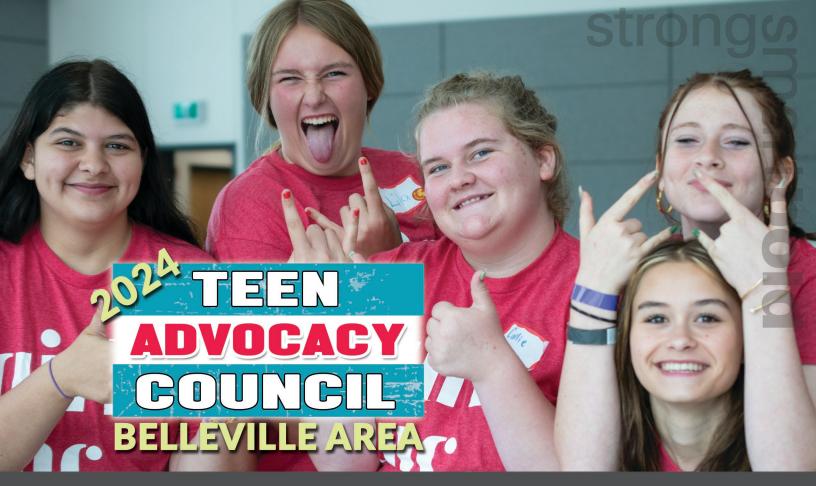

## We are now accepting registrations from girls 14 to 18 for our 2024 Teen Advocacy Council!

TAC members meet twice per month and are paid for their time. Together, they build leadership skills, learn about advocacy, provide vital input to agency leadership, and take on a group-led advocacy project important to them.

Sessions will take place at St. Theresa Catholic Secondary School starting in January. The full schedule will be provided when you register.

For more information contact: Andrea Martin, Coordinator andreamartin@ girlsinclimestone.ca Cell (613) 433-6252

Spaces are limited so sign up today!

inc.

Girls Inc. Limestone programs are always **FREE** for participants thanks to the generosity of our community funders and partners.

Girls+ and Women+: We welcome all self-identified girls and women regardless of their assigned sex at birth. This includes those exploring their gender identity or expression and those who identify as 2SLGBTQ+.